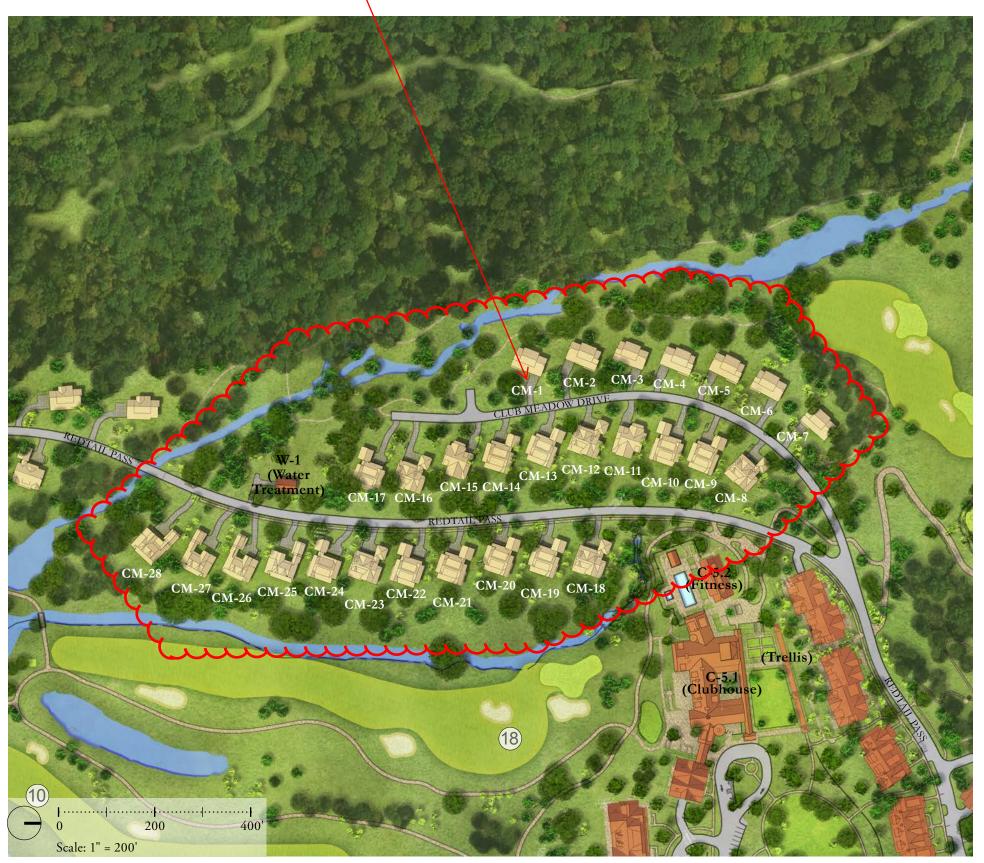

## 1.4.6 GOLF VILLAS NEIGHBORHOOD

Golf Villas are located adjacent to the Clubhouse and face out over the eighteenth fairway. These homes will be set around open golf views. The Golf Villas will be tied together via landscaped streets, and are designed to step down with the grade.

## FEATURES OF THE GOLF VILLAS NEIGHBORHOOD

The Golf Villa neighborhood will have the following features:

- Twenty-eight (28) single-family homes ranging from three to five bedrooms, with an average size of approximately 3,890 square feet;
- Homes overlook a meadow, stream, and the 18th hole. Homes on the western end of the neighborhood back up to the forest edge;
- Proximity to the Clubhouse, fitness center, and pool areas as well as direct access to the Golf Academy and practice areas to the north.
- Paths/sidewalks allowing pedestrian access between the residences and the Village Green to the northeast and Estate Homes to the south; and
- Trail access along the eastern edge of the stream from the upper-tiered homes.

**KEY PLAN (NOT TO SCALE)** 

**GOLF VILLAS NEIGHBORHOOD**